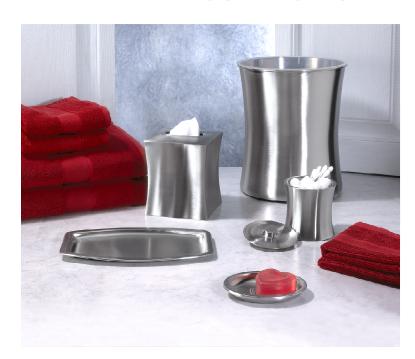

## PREMIER COLLECTION

## **PRODUCT FEATURES**

**Elegance and Charm** 

**Easily Coordinates with any Style** 

Fashionable Silhouette Creates a Subdued, Polished Look

**Brushed Finish** 

Cleans easily with a damp cloth and warm water

## **MEASURMENTS**

| MODEL#   | DESCRIPTION           | UPC#            | LxWxH            | MASTER PACK |
|----------|-----------------------|-----------------|------------------|-------------|
| BS-PR1   | Cotton Container      | 0 97889 68381 3 | 4.6 x 4.7 x 4.6  | 3           |
| BS-PR3   | Soap Dish             | 0 97889 68382 0 | 3.8 x 5.8 x 1.0  | 3           |
| BS-PR8L  | Wastebasket 11 Quart  | 0 97889 68666 1 | 9.8 x 9.8 x 10.8 | 6           |
| BS-PR9   | Boutique Tissue Cover | 0 97889 68387 5 | 5.8 x 6.4 x 5.9  | 3           |
| BS-PRVT1 | Oblong Amenity Tray   | 0 97889 68355 4 | 10.9 x 6.4 x 0.5 | 6           |
| BS-VT7   | Oval Amenity Tray     | 0 97889 69997 5 | 0.8 x 10.3 x 6.5 | 3           |